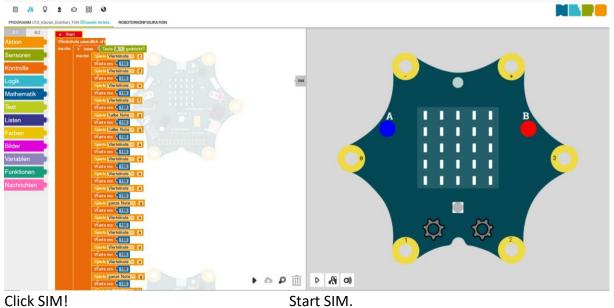

These programs you can run with SIM (Simulation).

Attention, on the right bottom of this site more interesting programs are available. I have chosen Ü10\_Klavier\_Entchen\_Ton.

You may change language to English, before you continue.

Clicke for start of Program on A (blue).

You may change programs, iomprove and (in case of connected) save under your name.

Have fun!

Holger Vogt