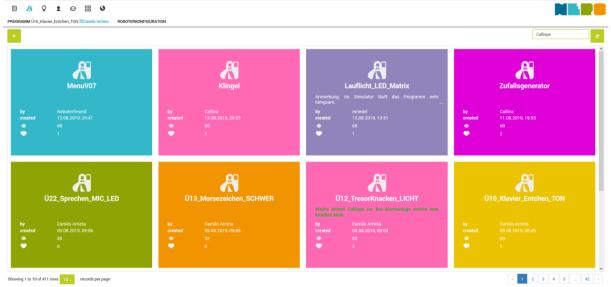

## **Examples with NEPO under Open Roberta (find and load)**

Here <u>https://lab.open-roberta.org</u> choose as Robot System **Calliope mini**! Now click on GALLERY (Button with 4 open squares!)

Now write in the search field "Calliope". Then load an example of your choice.

These programs you can run with SIM (Simulation).

Attention, on the right bottom of this site more interesting programs are available. I have chosen Ü10\_Klavier\_Entchen\_Ton.

You may change language to English, before you continue.